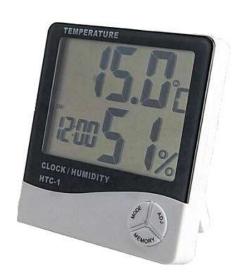

## **Temperature and Relative Humidity**

## **Specifications**

- Range: -5 +50.0 °C
- Temperature accuracy ±1°C
- Range 10-95%RH
- RH accuracy ±5%
- Power 1x 1.5V AAA battery
- MAX/MIN memory with reset

Measurement of temperature and relative humidity with large display incorporating a digital clock for utility. Display resolution is 0.1 °C on temperature and 1% on RH and temperature accuracy complies with the requirements for food safety applications in New Zealand.

The HT02 has memory function with MAX/MIN recall and reset (clear). ECEFast can supply this instrument with NATA certification on temperature and humidity. This is a low-cost instrument and if you require high specification measurements of these parameters then consider EE-02 which is an attractive wall or bench mount display with ±2%RH and 0.3C accuracy.

Size 105 X 98 X 24mm; Weight 170 gm.

Contact us: NZ toll free call 0800 323 327 email: sales@ecefast.co.nz