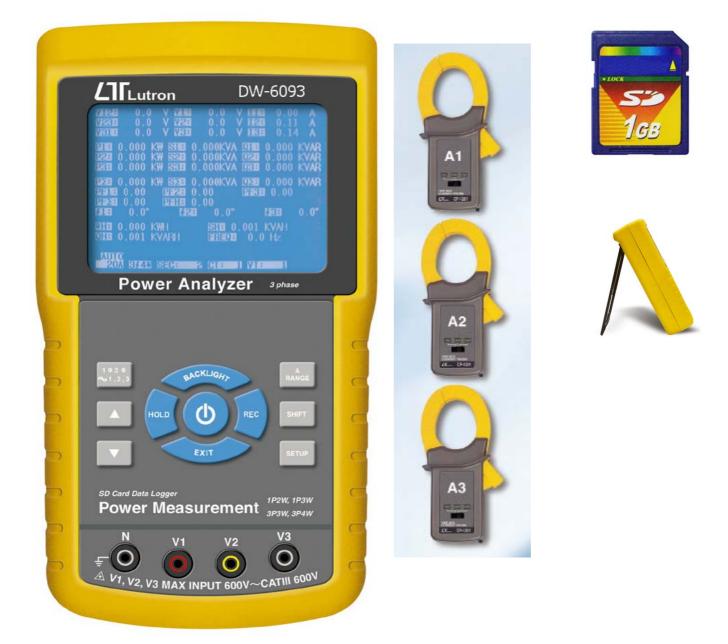

## *3 phase/4 wire, 3 phase/3 wire, RS232/USB 1 phase/2 wire, 1 phase/3 wire, SD card memory* **3 PHASE POWER ANALYZER** Model : DW-6093 ISO-9001, CE, IEC1010

The Art of Measurement

## SD Card real time data recorder, complete set 3 PHASE POWER ANALYZER Model : DW-6093

\* Analysis for 3 phase multi-power system,

- 1P/2W, 1P/3W, 3P/3W, 3P/4W. \* 3 current probes (CP-1201) are included,
- if change the current probes, the calibration procedures are not necessary.
- \* Current probe input signal/ranges with selection :

Input signal (ACV) :

200 mV/300 mV/500 mV/1 V/2 V/3 V. Ranges (ACA) :

- 20 A/200 A/2000 A/30 A/300 A/3000 A.
- \* Meter can cooperate the universal current probes.
- \* Complete set with 4 PCs Test Leads, 4 PCs Alligator clips, 3 PCs Clamp Probe ( CP-1201 ), AC to DC 9V adapter, 2 G SD memory card and Carrying bag.
- \* Voltage & Current are the True RMS value.
- \* True Power ( KW MW GW ).
- \* Apparent Power ( KVA MVA GVA ).
- \* Reactive Power ( KVAR MVAR GVAR).
- \* Watt-Hour (WH SH QH PFH ).
- \* Power Factor ( PF ), Phase Angle ( Degree ).
- \* Voltage range : 10 to 600 ACV.
- \* Current range : 0.2 to 1200 ACA, CP-1201. \* Programmable CT ratio (1 to 600) and PT ratio (1 to 1000).

- \* ACV input impedance is 10 Mega ohms.
- \* Safety Standard : IEC 1010, CAT III 600V.
- \* Built-in clock and Calendar, real time data record with SD memory card , sampling time set from 2 to 7200 seconds. Just slot in the SD card into the computer, it can down load the all the measured value with the time information ( year, month, data, hour, minute, second ) to the Excel directly, then user can make the further data analysis by themselves.
- \* Powered by AA ( UM-3 ) DC 1.5 V X 8 batteries

(Alkaline type) or DC 9V adapter.

- \* Computer data output, can cooperate with optional USB Cable/USB-01, RS232 cable/UPCB-02 and Data Acquisition software, SW-811.
- \* Optional current probes : CP-1201, CP-2000, CP-200, CP-3000, detail specification, refer to page C-5.
- \* User can order the meter only ( without the current probes ) with the special request as intend to cooperate their own current probes.
- \* Patented.