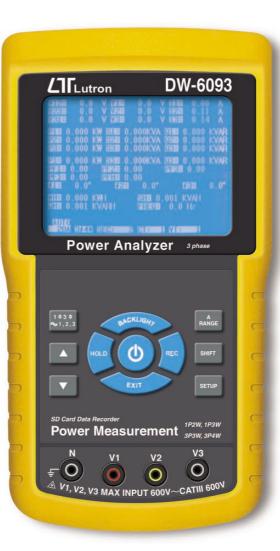

## *3 phase/4 wire, 3 phase/3 wire, RS232/USB 1 phase/2 wire, 1 phase/3 wire, SD card memory* **3 PHASE POWER ANALYZER** Model : DW-6093 ISO-9001, CE, IEC1010

The Art of Measurement

## SD Card real time data recorder, complete set 3 PHASE POWER ANALYZER Model : DW-6093

\* Analysis for 3 phase multi-power system,

- 1P/2W, 1P/3W, 3P/3W, 3P/4W. \* 3 current probes (CP-1201) are included,
- if change the current probes, the calibration procedures are not necessary.
- \* Current probe input signal/ranges with selection :

Input signal (ACV) :

200 mV/300 mV/500 mV/1 V/2 V/3 V. Ranges (ACA) :

- 20 A/200 A/2000 A/30 A/300 A/3000 A.
- \* Meter can cooperate the universal current probes.
- \* Complete set with 4 PCs Test Leads, 4 PCs Alligator clips, 3 PCs Clamp Probe ( CP-1201 ), AC to DC 9V adapter, 2 G SD memory card and Carrying bag.
- \* Voltage & Current are the True RMS value.
- \* True Power ( KW MW GW ).
- \* Apparent Power ( KVA MVA GVA ).
- \* Reactive Power ( KVAR MVAR GVAR).
- \* Watt-Hour (WH SH QH PFH ).
- \* Power Factor ( PF ), Phase Angle ( Degree ).
- \* Voltage range : 10 to 600 ACV.
- \* Current range : 0.2 to 1200 ACA, CP-1201. \* Programmable CT ratio (1 to 600) and PT ratio (1 to 1000).

- \* ACV input impedance is 10 Mega ohms.
- \* Safety Standard : IEC 1010, CAT III 600V.
- \* Built-in clock and Calendar, real time data record with SD memory card , sampling time set from 2 to 7200 seconds. Just slot in the SD card into the computer, it can down load the all the measured value with the time information ( year, month, data, hour, minute, second ) to the Excel directly, then user can make the further data analysis by themselves.
- \* Powered by AA ( UM-3 ) DC 1.5 V X 8 batteries

(Alkaline type) or DC 9V adapter.

- \* Computer data output, can cooperate with optional USB Cable/USB-01, RS232 cable/UPCB-02 and Data Acquisition software, SW-811.
- \* Optional current probes : CP-1201, CP-2000, CP-200, CP-3000, detail specification, refer to page C-5.
- \* User can order the meter only ( without the current probes ) with the special request as intend to cooperate their own current probes.
- \* Patented.