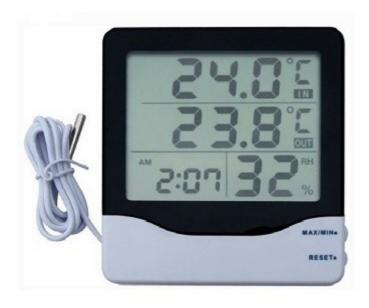

# **Dual Temperature and Relative Humidity**

•Internal temp range: 0 .. 60°C

•Remote probe temp range: -50..+70°C

•Temperature resolution 0.1°C

•Temperature accuracy ±1°C

•Humidity range 10-99%

Humidity accuracy ±3%

Digital LCD clock display

•MAX/MIN on temperature

### Part Number: CH-AZMT09-RH/TIM

This economical battery powered display has the main feature of internal/external temperature, and so can monitor temperatures inside enclosures such as food storage cabinets, while also displaying ambient conditions and the time. The MIN/MAX memory function means you can record the temperature extremes reached since the last memory RESET.

It can be wall mounted or sit on a horizontal surface and is powered by three standard AAA batteries. Set up buttons are on the rear of the case.

Sonsors

Calibration

Instrumentation

ystems

Manufacturing