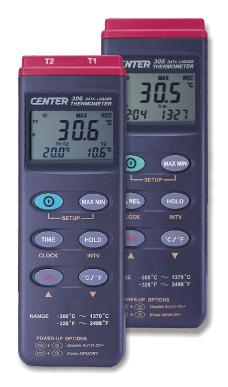

## CENTER 305/306 Datalogger Thermometer

These data loggers are designed for advanced applications which require the temperature data for a period. With CENTER 305 or 306, the user can collect the information very easily. The operating interface is designed in a very intuitive way so that the user can locate the function by just look at the panel. The build in real time clock will give every set of recording data a time stamp so that every data can be traced back to the time it occurred. The bundled window software is not only used to read the recording data but it provides a virtual panel in the window to fully control the tester.

#### FEATURES:

- Dual Input (306)
- Triple Display
- Time Function
- RS232 Interface
- With Window Software
- 16,000 Records Datalogger (306)
- Resolution 0.1°C, 0.1°F

ENTER

#### SPECIFICATIONS

| Range          | K type: -200 ~ 1370°C; -328 ~ 2498°F |
|----------------|--------------------------------------|
| Accuracy       | ±0.3%+1°C, ±0.3%+2°F                 |
| Resolution     | 0.1°C; 0.1°F                         |
| Operation Temp | 0°C ~ 50°C (<80%RH)                  |
| Storage Temp   | -20°C ~ 60°C ( < 70%RH)              |
| Battery        | 9V battery                           |
| Dimensions     | 184x64x30 mm                         |
| Weight         | Approx.210g                          |
|                |                                      |
| Weight         | Approx.21Ug                          |