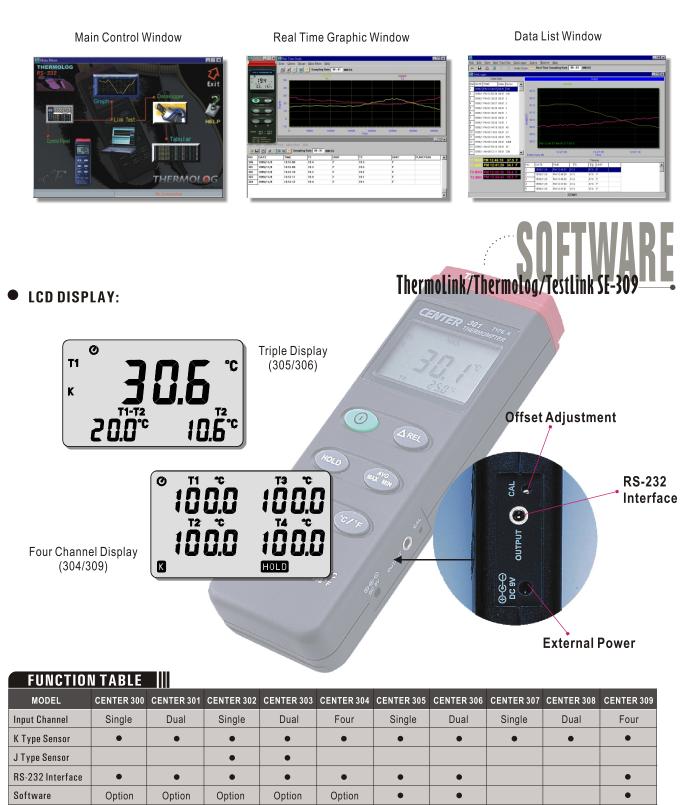

### • WINDOW BASED SOFTWARE INTERFACE

ENTER

Data Logger

**REL** Function

**CLOCK** Function

**TIMER Function** 

HOLD Function

Auto Power Off

#### SPECIFICATIONS

| Range          | K type: ·200 ~ 1370°C; ·200 ~ 2498°F (300 ~ 303)<br>J type: ·200 ~ 760°C; ·200 ~ 1400°F (302, 303) |
|----------------|----------------------------------------------------------------------------------------------------|
| Accuracy       | ±0.1%+0.7°C, ±0.1%+1.4°F                                                                           |
| Resolution     | 0.1°C; 0.1°F                                                                                       |
| Operation Temp | 0°C ~ 50°C (<80%RH)                                                                                |
| Storage Temp   | -20°C ~ 60°C ( < 70%RH)                                                                            |
| Battery        | 9V battery                                                                                         |
| Dimensions     | 184x64x30 mm                                                                                       |
| Weight         | Approx.210g                                                                                        |

#### SPECIFICATIONS

| Range            | -200~1370°C; -328~2498°F                         |
|------------------|--------------------------------------------------|
| Accuracy         | $\pm 0.3\% + 1^{\circ}C, \pm 0.3\% + 2^{\circ}F$ |
| Input Protection | 60V DC or 24Vrms AC Maximum                      |
| Resolution       | 0.1°C;0.1°F                                      |
| Operation Temp   | 0°C ~ 40°C (<80%RH)                              |
| Storage Temp     | -10°C ~ 60°C (<70%RH)                            |
| Battery          | 9V battery                                       |
| Dimensions       | 164x54x34 mm                                     |
| Weight           | Approx.200a                                      |

#### SPECIFICATIONS

| Range          | K type: -200 ~ 1370°C; -328 ~ 2498°F |
|----------------|--------------------------------------|
| Accuracy       | ±0.3%+1°C, ±0.3%+2°F                 |
| Resolution     | 0.1°C; 0.1°F                         |
| Operation Temp | 0°C ~ 50°C (<80%RH)                  |
| Storage Temp   | -20°C ~ 60°C ( < 70%RH)              |
| Battery        | 9V battery                           |
| Dimensions     | 184x64x30 mm                         |
| Weight         | Approx.210g                          |
|                |                                      |
| Weight         | Approx.21Ug                          |

#### SPECIFICATIONS

Range Accuracy Resolution Input Protection Operation Temp Storage Temp Battery Dimensions Weight K type: -200 ~ 1370°C; -328 ~ 2498°F ±0.3% + 1°C, ±0.3% + 2°F 0.1°C; 0.1°F 60V DC or 24Vrms AC Maximum 0°C ~ 50°C (<80%RH) -20°C ~ 60°C (<70%RH) 9V battery 184x64x30 mm Approx.220g