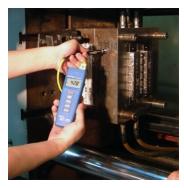

### CENTER 307/308 Compact Size Thermometer

CENTER 307/308 thermometers are compact size low cost units. It will fulfill the need for most of every day applications. Even though this seems to be an entry level unit, the measuring range is till as wide as the sensor can provide with sufficient accuracy for applications.

#### **FEATURES:**

- Mini Size
- Dual Input (308)
- Dual Display (308)
- Auto Power OFF
- Time Display