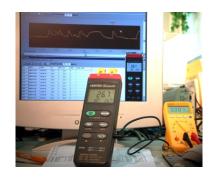

## CENTER 305/306 Datalogger Thermometer

These data loggers are designed for advanced applications which require the temperature data for a period. With CENTER 305 or 306, the user can collect the information very easily. The operating interface is designed in a very intuitive way so that the user can locate the function by just look at the panel. The build in real time clock will give every set of recording data a time stamp so that every data can be traced back to the time it occurred. The bundled window software is not only used to read the recording data but it provides a virtual panel in the window to fully control the tester.