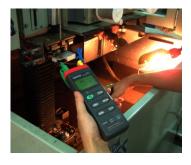

### CENTER 300/301/302/303 Thermometer

This series of thermal couple thermometers are micro controller based testers. With very intuitive interface, the user can fully operate the tester without second thought. Some of the units (302 303) are digitally calibrated for long time stability. The whole series are equipped with RS232 interface for advance applications.

#### FEATURES:

- Timer Function (300, 302)
- Dual Input (301, 303 )
- Dual Display (301, 303)
- RS232 interface
- Auto Power OFF
- Resolution 0.1°C, 0.1°F