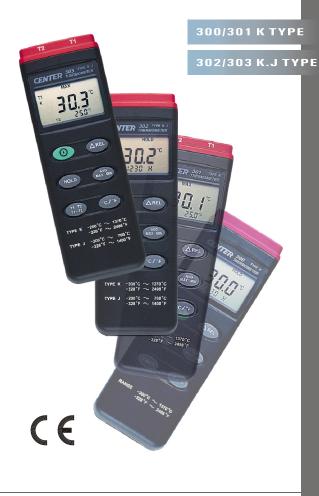

### CENTER 300/301/302/303 Thermometer

This series of thermal couple thermometers are micro controller based testers. With very intuitive interface, the user can fully operate the tester without second thought. Some of the units (302 303) are digitally calibrated for long time stability. The whole series are equipped with RS232 interface for advance applications.

#### FEATURES:

- Timer Function (300, 302)
- Dual Input (301, 303 )
- Dual Display (301, 303)
- RS232 interface
- Auto Power OFF
- Resolution 0.1°C, 0.1°F

#### SPECIFICATIONS

| Range          | K type: ·200 ~ 1370°C; ·200 ~ 2498°F (300 ~ 303)<br>J type: ·200 ~ 760°C; ·200 ~ 1400°F (302, 303) |
|----------------|----------------------------------------------------------------------------------------------------|
| Accuracy       | ±0.1%+0.7°C, ±0.1%+1.4°F                                                                           |
| Resolution     | 0.1°C; 0.1°F                                                                                       |
| Operation Temp | 0°C ~ 50°C (<80%RH)                                                                                |
| Storage Temp   | -20°C ~ 60°C ( < 70%RH)                                                                            |
| Battery        | 9V battery                                                                                         |
| Dimensions     | 184x64x30 mm                                                                                       |
| Weight         | Approx.210g                                                                                        |