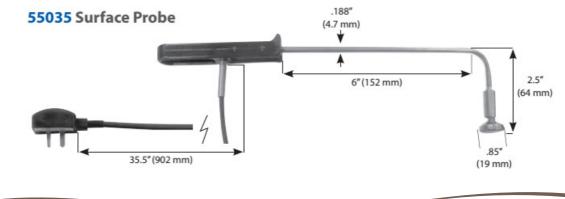

#### Model 55035

#### Surface probe

Temp Range : -40° to 260°C Max Tip Temp : 260°C Max Cable/Handle Temp: 205°C Response Time : 2 seconds, oiled surface