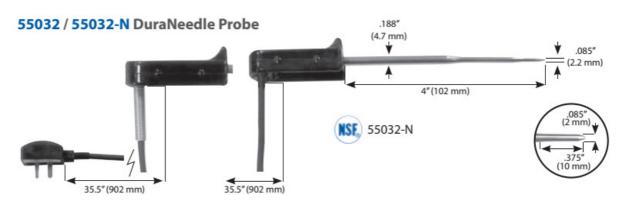

#### Model 55032 / 55032-N

DuraNeedle probe

Temp Range : -73° to 260°C Max Tip Temp : 260°C Max Cable/Handle Temp: 205°C Response Time : 1 second, liquid 55032-N is the replacement probe for NSF approved Instruments 55032 with more robust spring strain relief, is not NSF approved. Designed to measure dense meats, soft foods and liquids.