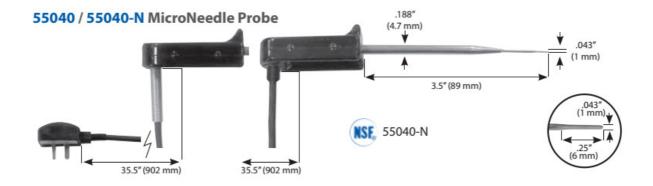

### Model 55040 / 55040-N

## Microneedle probe

Temp Range : -73° to 260°C Max Tip Temp : 260°C Max Cable/Handle Temp: 205°C Response Time : 1 second, liquid 55040-N Is NSF approved when used with 350 series 55040 with more robust spring strain relief, is not NSF approved